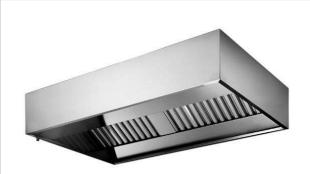

### Ventilation Equipment 304 S/S Wall Hood+Filters 4000X1200mm

Main Features

- External panels with upturned edges to avoid injuries.
- Prearranged for installation of lighting.
- Perimetral welded gutter with condensate drain (diam.= 3/8").
- Low noise level.

#### Construction

- Eyebolts and screw anchors for ceiling installation.
- Labyrinth filters guarantee constant filtration to avoid clogging and to protect against fire.
- 304 AISI stainless steel blind panels for a correct exhaustion.
- Outlet holes are sized in order to minimize drops in pressure.
- Internal baffle to facilitate steam condensation and collection.
- Entirely constructed in 304 AISI stainless steel.
- 304 AISI stainless steel labyrinth filters easily removable for cleaning.

640195 (EPF1240)

304 stainless steel Wall Hood with filters

#### Item No.

Constructed in 304 AISI stainless steel. Continuously welded joints. Equipped with labyrinth filters (positioned on front) in 304 AISI stainless steel, blind panels in 304 AISI stainless steel, grease collecting trough all around and condensate drain sleeve. The rear baffle directs the fumes towards the filter surface, condensing the steam which is then conveyed through the outer ducting into the discharge. Suitable for use where large volumes of steam must be exhausted (i.e. ovens, dishwashers, pan washers, etc.)