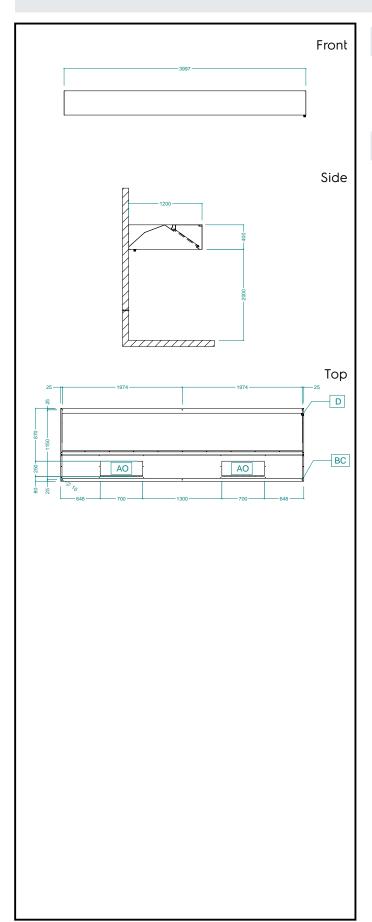

## **Key Information:**

External dimensions, Width:

640195 (EPF1240)4000 mmExternal dimensions, Depth:1200 mmExternal dimensions, Height:400 mmNet weight:90 kg

### Air Emission:

**Air capacity:** 6200 mc/h

Ventilation Equipment 304 S/S Wall Hood+Filters 4000X1200mm